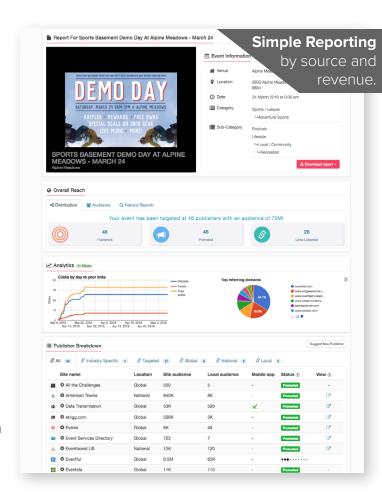

### **Submit Your Event Today**

- From 3,500 potential sites, each event is uniquely targeted and distributed to location-specific event listing sites
- Receive a reporting dashboard and email reports with referral analytics and revenue and click tracking
- Target thousands of potential customers in online search and on event discovery platforms